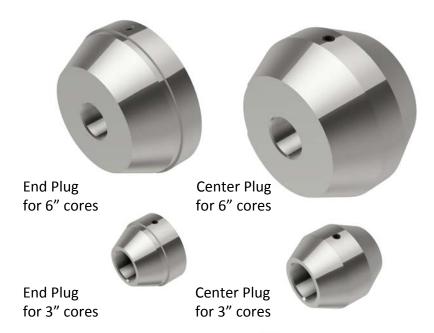

## **End and Center Plugs**

## Sizes available in standard and metric for 2" - 18" cores

Designed to operate with CAC's COR-LOK air chucks; COR-LOK end plugs are the perfect answer to support material roll cores opposite the chuck supported end, in unwind and rewind applications where dual air chuck support is not required. Center plugs support wide material roll cores between air chuck and end plug core supports. CAC's end and center plugs feature the same split bushing locking mechanism as COR-LOK air chucks, ensuring concentricity and zero center shaft damage. Typical material of construction is aluminum for light-weight, easy handling. Their cone shape makes core insertion a breeze, while the flat core support land will not bias roll orientation during unwind or rewinding.