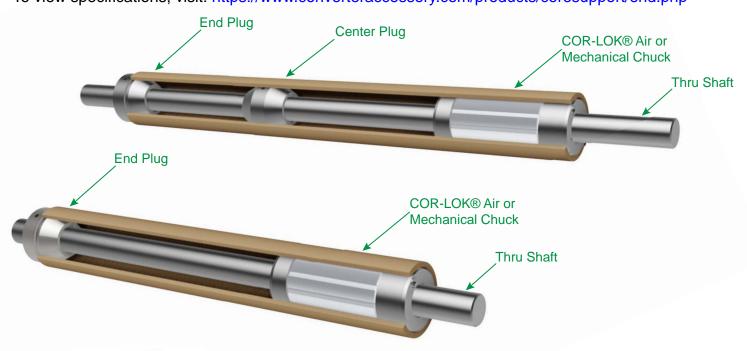

## **End and Center Plugs**

## Sizes available in standard and metric for 2" - 18" cores

Designed to operate with CAC's COR-LOK air chucks; COR-LOK end plugs are the perfect answer to support material roll cores opposite the chuck supported end, in unwind and rewind applications where dual air chuck support is not required. Center plugs support wide material roll cores between air chuck and end plug core supports. CAC's end and center plugs feature the same split bushing locking mechanism as COR-LOK air chucks, ensuring concentricity and zero center shaft damage. Typical material of construction is aluminum for light-weight, easy handling. Their cone shape makes core insertion a breeze, while the flat core support land will not bias roll orientation during unwind or rewinding.

To view specifications, visit: https://www.converteraccessory.com/products/coresupport/end.php

**Converter Accessory Corporation** 

201 Alpha Road, PO Box 188, Wind Gap, PA 18091-0188

www.converteraccessory.com sales@converteraccessory.com