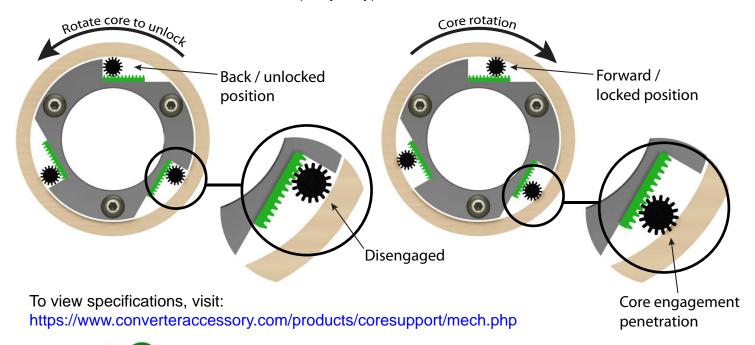

## Sizes available in standard and metric for 2" - 18" cores

COR-LOK® mechanical chucks are the answer for applications where simple core support is required. These chucks do not require any compressed air to operate. They engage and lock the core without tools or any external operation by the machine operator. When your roll starts to rotate, these chucks automatically engage your core and lock it in place. *Unique locking element, no springs, no teeth.* 