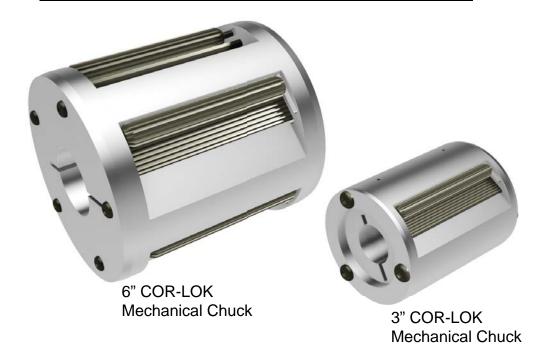

## **Mechanical Chucks and Shafts**

## Sizes available in standard and metric for 2" - 18" cores

COR-LOK® mechanical chucks are the answer for applications where simple core support is required. These chucks do not require any compressed air to operate. They engage and lock the core without tools or any external operation by the machine operator. When your roll starts to rotate, these chucks automatically engage your core and lock it in place. *Unique locking element, no springs, no teeth.* 

COR-LOK® mechanical chucks are an excellent answer where heavy duty, high torque core support is required. They work equally well for light duty applications. They are available in aluminum, steel and stainless steel (body only).